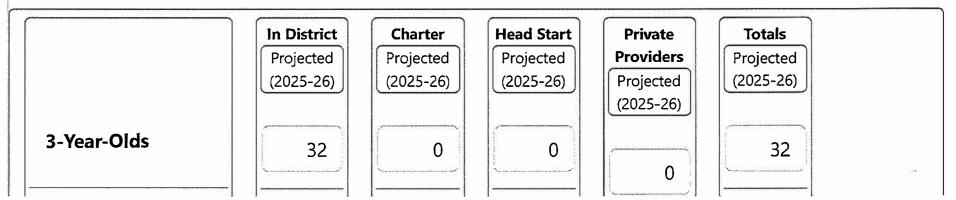

#### **NEW BUSINESS:**

On motion by Cavalieri, second by Becker, and carried by unanimous voice vote, the Board approved the following: (Attachment – 10)

- The submission of the 2025-2026 school year Preschool Projected Enrollment.
- The 2025-2026 Three-year Preschool Program Plan and Annual Updates Statement of Assurances.
- The New Jersey Quality Single Accountability Continuum (NJQSAC) District Performance Review (DPR) for the 2024-2025 school year.