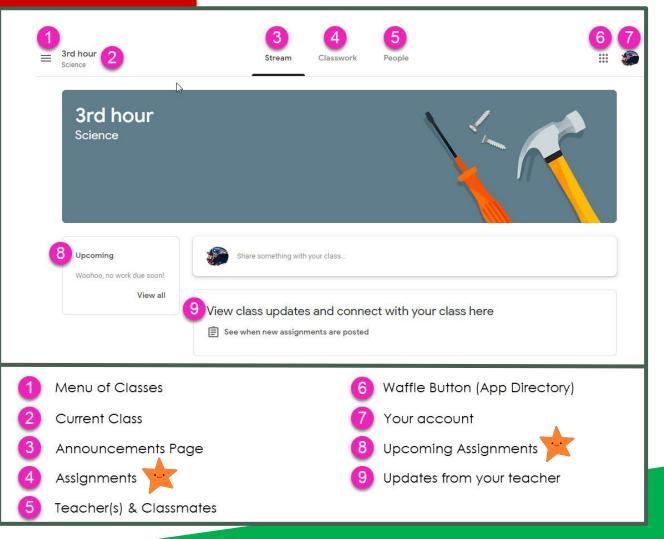

# NOW YOU'LL SEE

that you are signed in to your Google Apps for Education account!

Click on the 9 squares (Waffle/Rubik's Cube) icon in the top right hand corner to see the Google Suite of Products!

## GOOGLE ICONS TO RECOGNIZE:

CHROME

DRIVE

**SLIDES** 

SHEETS

FORMS

CALENDAR

MAPS

KEEP

CLASSROOM

MEET HANGOUTS

CLOUD

CLOUD SEARCH YOUTUBE

NEWS

VAULT

Click on the waffle button and then the Google Classroom icon.