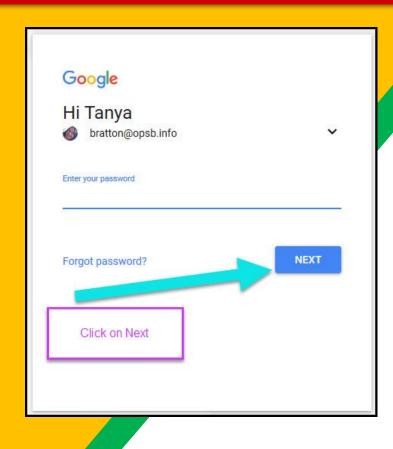

# The Parents' Guide to Google Classroom

# What is Google Classroom?

Think of Google Classroom (GC) as your child's digital link to learning.

Teachers use GC to share assignments, homework, newsletters, and much more with students AND parents!





Your child was provided with a secure login and password that is unique to them.

This login was sent home via paper on Monday, March 9th. If your child needs help with a username or password, please email your child's teacher.





Click on the <u>Google</u>
<a href="Chrome">Chrome</a> browser icon.





Type <u>www.google.com</u> into your web address bar.





Click on SIGN IN in the upper right hand corner of the browser window.





Your child types in hir or her Google Email address & clicks "Next."





Your child types in his or her PASSWORD & clicks "Next."



# NOW YOU'LL SEE

that you are signed in to your Google Apps for Education account!

Click on the 9 squares (Waffle/Rubik's Cube) icon in the top right hand corner to see the Google Suite of Products!



## GOOGLE ICONS TO RECOGNIZE:















CHROME



DRIVE

**SLIDES** 

SHEETS

FORMS

CALENDAR







MAPS



KEEP



CLASSROOM



MEET HANGOUTS







CLOUD



CLOUD SEARCH YOUTUBE





NEWS



VAULT







Click on the waffle button and then the Google Classroom icon.





Click on the class you wish to view.







Page tools (Left side)





Assignment details



# ACCESS ANDUHERE



**ANDROID** 



**IPHONE** 



TABLET



DESKTOP



allow you t