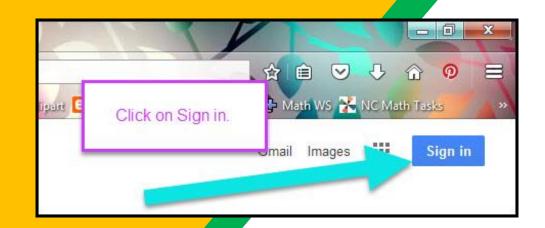

Click on the <u>Google</u>
<a href="Chrome">Chrome</a> browser icon.

Type <u>www.google.com</u> into your web address bar.

Click on SIGN IN in the upper right hand corner of the browser window.

Your child types in hir or her Google Email address & clicks "Next."